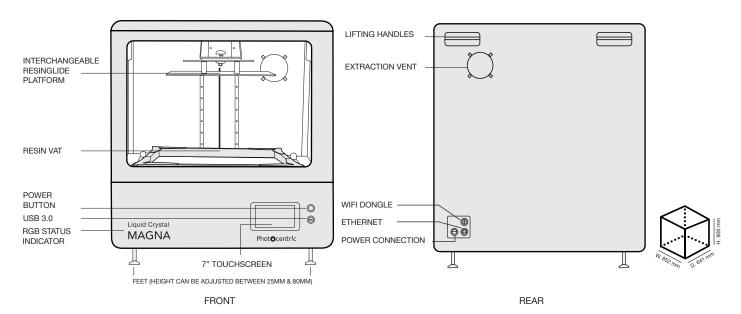

## User Interface and Operation

- Factory calibrated enabling quick set-up and installation on site
- Large capacitive 7" touchscreen
- Photocentric Crystalliser control system for optimum performance and in-field updates
- Interchangeable ResinGlide platform allows easy cleaning and less resin waste
- · Remote control via web interface
- Comprehensive accessory box provided containing tools, spare consumables and cleaning equipment

#### Connectivity

- Wi-Fi
- Ethernet
- USB 3.0 for fast file transfer

#### Construction

- Weight: 110kg (242.5lbs)
- Robust steel construction with durable powder coat finish
- 6 PWM fans ensure reliable, efficient, and quiet cooling, supporting fast and reliable production cycles
- Precision engineered components including HIWIN Linear rails
- Trinamic motor drivers deliver robust performance
- Custom design collimated and unform LED backlights for high resolution and high accuracy

## Input Requirements

- Average power consumption: 500w
- Power consumption at peak operation: 1.3kW
- Power input: 100-240 VAC 7-13.5A