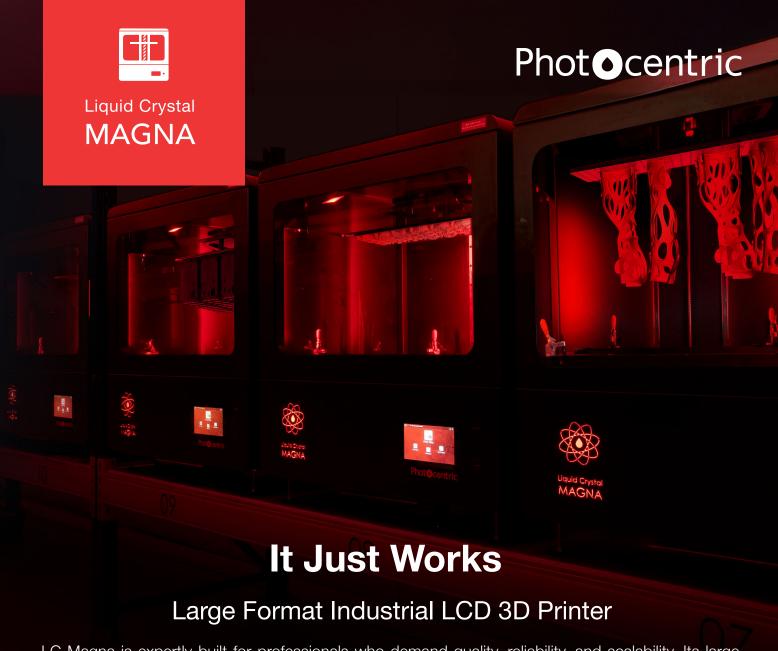

LC Magna is expertly built for professionals who demand quality, reliability, and scalability. Its large build volume, industrial-grade performance, and seamless workflow integration make it the perfect choice for businesses looking to scale up their production. With LC Magna, you get a proven platform that delivers results.

### **Large Build Volume**

510 x 280 x 350mm (20.1 x 11 x 13.8")

Print bigger and faster with a substantial build area, enabling high-throughput production.

#### Industrial-Grade Reliability

Designed for continuous operation with dependable performance in production environments - featuring our patented Blow-Peel technology for fast and reliable printing.

### **Fast Print Speeds**

Reduce production time with up to 86mm/ hr speed, all while maintaining quality, and resolution making it a cost-effective solution.

For further information