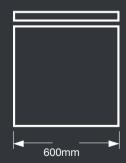

#### Strong Parts with Peak Properties

15-120 minutes (dependent on resin type) your printer part will deliver dry, strong parts with material properties at their full potential.

**Dimensions** External: 700 (H) x 600 (D) x 700 (W) mm