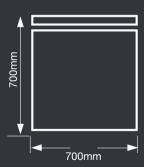

#### Strong Parts with Peak Properties

15-120 minutes (dependent on resin type) your printer part will deliver dry, strong parts with material properties at their full potential.

**Dimensions** External: 700 (H) x 600 (D) x 700 (W) mm