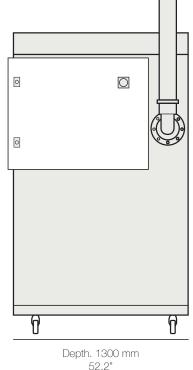

| External Dimensions (WxDxH)             | 1700 x 1300 x 2250mm<br>(66.9 x 52.2 x 88.8")                               |
|-----------------------------------------|-----------------------------------------------------------------------------|
| Weight                                  | 500kg (1100lbs)                                                             |
| Active volume dimensions                | 900 x 900 x 1350mm<br>(35.4 x 35.4 x 53.1")                                 |
| Compatible with                         | Daylight and UV resins                                                      |
| Maximum part weight                     | 35 kg (77lbs)                                                               |
| Cleaning method                         | Manual spray                                                                |
| Power consumption                       | 5.5kW at peak                                                               |
| Power input                             | 32A Single Phase 230V                                                       |
| Plug type                               | 5 pin IEC60309                                                              |
| Accessories                             | Pipes + connectors<br>2 Custom IBC caps with<br>level sensor<br>Power cable |
| Warranty                                | 12 months                                                                   |
| Recommended<br>Operating<br>Temperature | 10°C to 40°C<br>(500°F to 1040°F)                                           |
| Compressed air requirement              | Minimum 6 bar (87psi)                                                       |
| Wash Solution<br>Compatiblity           | Photocentric Resin Cleaners                                                 |