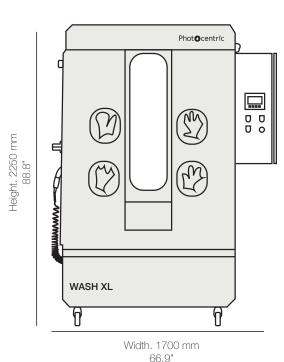

| External Dimensions (WxDxH)             | 1700 x 1300 x 2250mm<br>(66.9 x 52.2 x 88.8")                               |
|-----------------------------------------|-----------------------------------------------------------------------------|
| Weight                                  | 500kg (1100lbs)                                                             |
| Active volume dimensions                | 900 x 900 x 1350mm<br>(35.4 x 35.4 x 53.1")                                 |
| Compatible with                         | Daylight and UV resins                                                      |
| Maximum part weight                     | 35 kg (77lbs)                                                               |
| Cleaning method                         | Manual spray                                                                |
| Power consumption                       | 5.5kW at peak                                                               |
| Power input                             | 32A Single Phase 230V                                                       |
| Plug type                               | 5 pin IEC60309                                                              |
| Accessories                             | Pipes + connectors<br>2 Custom IBC caps with<br>level sensor<br>Power cable |
| Warranty                                | 12 months                                                                   |
| Recommended<br>Operating<br>Temperature | 10°C to 40°C<br>(500°F to 1040°F)                                           |
| Compressed air requirement              | Minimum 6 bar (87psi)                                                       |
| Wash Solution<br>Compatiblity           | Photocentric Resin Cleaners                                                 |