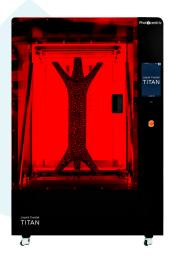

# Part of the Liquid Crystal Titan solution. Enabling fast, cost-effective 3D printing of large parts

LC Titan
Large format LCD printer

Cure XL
Optimal cure for large 3D
printed parts

VoxelDance
Support and latticing software for optimal large format printing