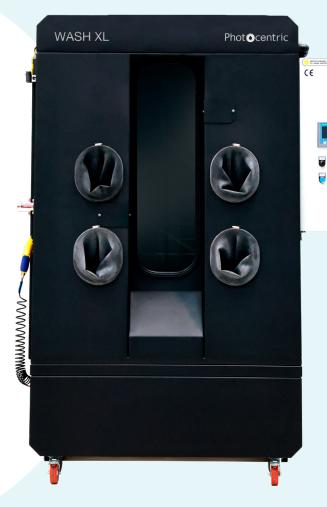

### Multi-directional adjustable spray nozzles

Ensure efficient cleaning of complex and delicate parts

#### **Smart fluid management**

For water and resin cleaner flow

### Push fit and easy clip platform

Easy transfer o between printer, wash and cure units

## Internal light, inspection window and wipers

Interactive user interface and ergonomic design

### Efficiently clean large parts

The Photocentric Wash XL is purpose built to effectively clean large and complex parts printed on the Liquid Crystal Titan. Wash XL combines wash, rinse and dry functions in a single efficient and compact unit.

| External Dimensions (WxDxH)             | 1700 x 1300 x 2250mm<br>(66.9 x 52.2 x 88.8")                               |
|-----------------------------------------|-----------------------------------------------------------------------------|
| Weight                                  | 500kg (1100lbs)                                                             |
| Active volume dimensions                | 900 x 900 x 1350mm<br>(35.4 x 35.4 x 53.1")                                 |
| Compatible with                         | Daylight and UV resins                                                      |
| Maximum part weight                     | 35 kg (77lbs)                                                               |
| Cleaning method                         | Manual spray                                                                |
| Power consumption                       | 5.5kW at peak                                                               |
| Power input                             | 32A Single Phase 230V                                                       |
| Plug type                               | 5 pin IEC60309                                                              |
| Accessories                             | Pipes + connectors<br>2 Custom IBC caps with<br>level sensor<br>Power cable |
| Warranty                                | 12 months                                                                   |
| Recommended<br>Operating<br>Temperature | 10°C to 40°C<br>(500°F to 1040°F)                                           |
| Compressed air requirement              | Minimum 6 bar (87psi)                                                       |
| Wash Solution<br>Compatiblity           | Photocentric Resin Cleaners                                                 |