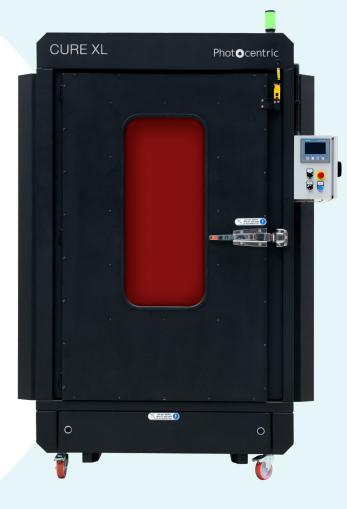

# Curing of large 3D printed parts with a combination of heat and dual wavelengths

The Photocentric Cure XL is designed to work with the Liquid Crystal Titan and the Photocentric Wash XL. The Cure XL offers uniform post-curing with dual wavelength curing, in conjunction with evenly distributed heat and 360° platform rotation, resulting in dimensionally accurate post-cured parts with tack-free surfaces.