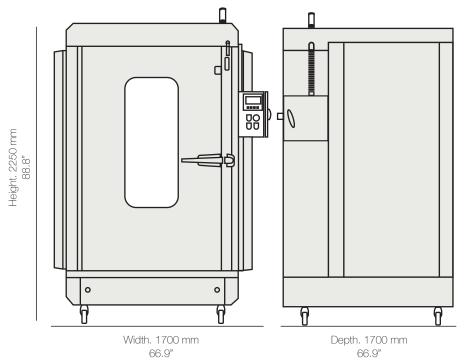

| External Dimensions (WxDxH)   | 1700 x 1700 x 2250mm<br>(66.9 x 66.9x 88.8") |
|-------------------------------|----------------------------------------------|
| Weight                        | 800kg (1760lbs)                              |
| Active volume dimensions      | 900 x 900 x 1350mm<br>(35.4 x 35.4 x 53.1")  |
| Resin Compatibility           | Daylight and UV resins                       |
| Maximum part weight           | 35 kg (77lbs)                                |
| Power consumption             | 7kW at peak                                  |
| LED                           | Dual Wavelengths 365 & 405nm                 |
| Maximum Temperature           | Adjustable up to 60°C (140°F)                |
| Power input                   | 32A Three Phase (415V)                       |
| Plug type                     | 5 pin IEC60309                               |
| Accessories                   | Power cable                                  |
| Warranty                      | 12 months                                    |
| Rotating circular glass table | 900mm diameter                               |