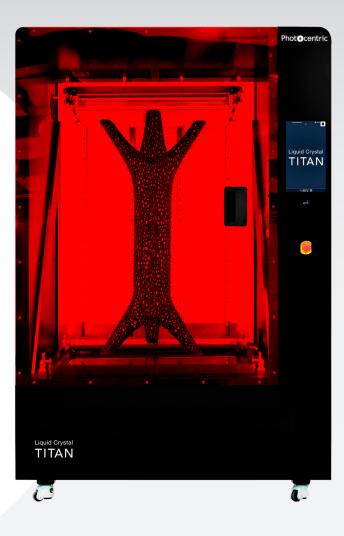

## The world's largest LCD 3D printer

9 years of LCD 3D printer development has arrived at Liquid Crystal Titan. The largest, highest resolution, fastest printing large format LCD 3D printer is also creating the greatest value. Supplied as a complete process solution with Wash XL, Cure XL, Daylight resins, design software, recycling options, CO2e part assessment, training and design consultancy.

1544 x 926 x 2137mm External dimensions (WxDxH) 60.8 x 36.5 x 84.1" Weight 635kg Build volume 695 x 385 x 1200mm dimensions (WxDxH) 27.3 x 15.2 x 47.2" LCD screen 8K Resolution 7680 x 4320 pixels Print layer thickness 50-350µm Compatible with Daylight resins 3.3kW in average, 5.5kW Power consumption at peak Light output intensity 1.6 mW/cm<sup>2</sup> Light output 460nm wavelength Power input 32A 230v Single Phase Plug type 3 pin IEC60309 Warranty 12 months