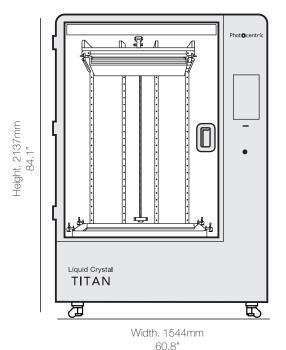

1544 x 926 x 2137mm External dimensions (WxDxH) 60.8 x 36.5 x 84.1" Weight 635kg Build volume 695 x 385 x 1200mm dimensions (WxDxH) 27.3 x 15.2 x 47.2" LCD screen 8K Resolution 7680 x 4320 pixels Print layer thickness 50-350µm Compatible with Daylight resins 3.3kW in average, 5.5kW Power consumption at peak Light output intensity 1.6 mW/cm<sup>2</sup> Light output 460nm wavelength Power input 32A 230v Single Phase Plug type 3 pin IEC60309 Warranty 12 months