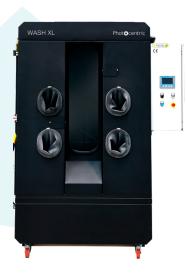

# Part of the Liquid Crystal Titan solution

Enabling fast, cost-effective 3D printing of large parts

Wash XL
Efficient cleaning of large
3D printed parts

Cure XL
Optimal cure for large 3D
printed parts

A full range of
Daylight materials
with wide variety of properties