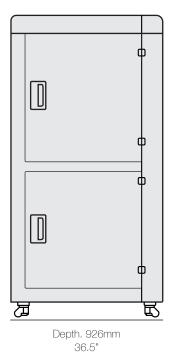

1544 x 926 x 2137mm External dimensions (WxDxH) 60.8 x 36.5 x 84.1" Weight 635kg Build volume 695 x 385 x 1200mm dimensions (WxDxH) 27.3 x 15.2 x 47.2" LCD screen 8K Resolution 7680 x 4320 pixels Print layer thickness 50-350µm Compatible with Daylight resins 3.3kW in average, 5.5kW Power consumption at peak Light output intensity 1.6 mW/cm<sup>2</sup> Light output 460nm wavelength Power input 32A 230v Single Phase Plug type 3 pin IEC60309 Warranty 12 months