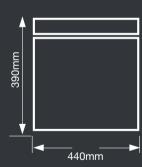

## Strong Parts with Peak Properties

15-120 minutes (dependent on resin type) your printer part will deliver dry, strong parts with material properties at their full potential.

**Dimensions** External: 390 (H) x 440 (D) x 440 (W) mm

Internal: 350 (H) x 270 (D) x 260 (W) mm

System User Interface

Display Thermostat and digital timer control

**Light Source** UV Led 100pcs 405nm wavelength

Power Source Input: 110-240V

Heating 0-60°C

**Drying Time** 15-120 minutes